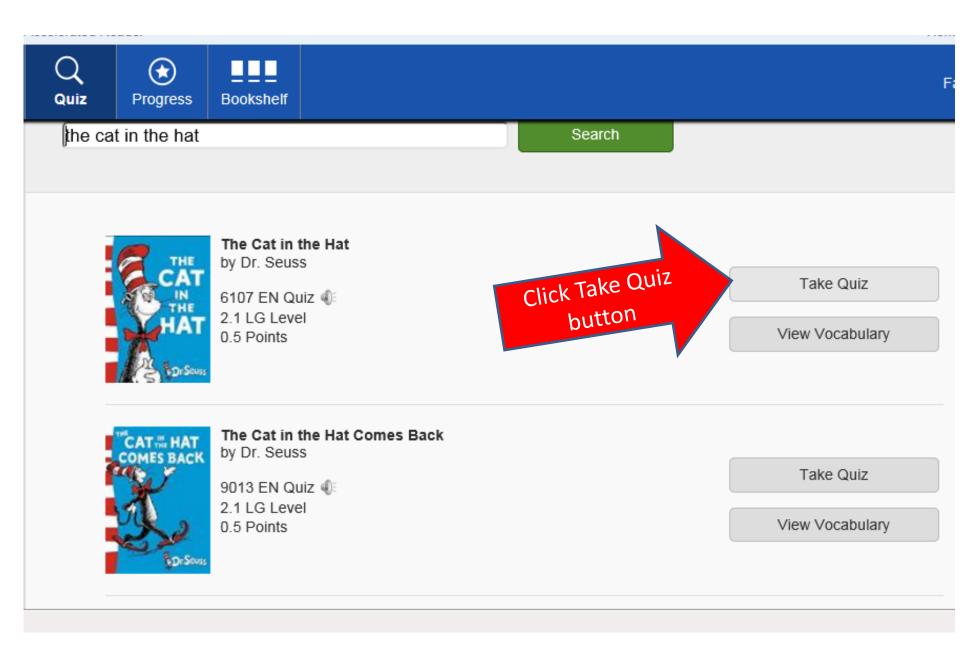

#### **Nonfiction Book Ideas**

The Cat in the Hat by Dr. Seuss

Quiz: 6107 EN Level: 2.1 LG Points: 0.5

|                       | - | · · · ·     | · · · · · · · · · · · · · · · · · · · |
|-----------------------|---|-------------|---------------------------------------|
| erated Reader         |   |             | Home Log Out                          |
| Quiz Progress Bookshe |   |             | Kopec<br>LOBOUT                       |
|                       |   |             |                                       |
| Reading               | > | My Reading  | Vor                                   |
| Certifications        |   | No goal set |                                       |
| ds I Learned          |   |             |                                       |
|                       |   |             |                                       |
|                       |   |             | AND<br>AND                            |
|                       |   |             |                                       |
|                       |   |             | Points<br>1.6                         |