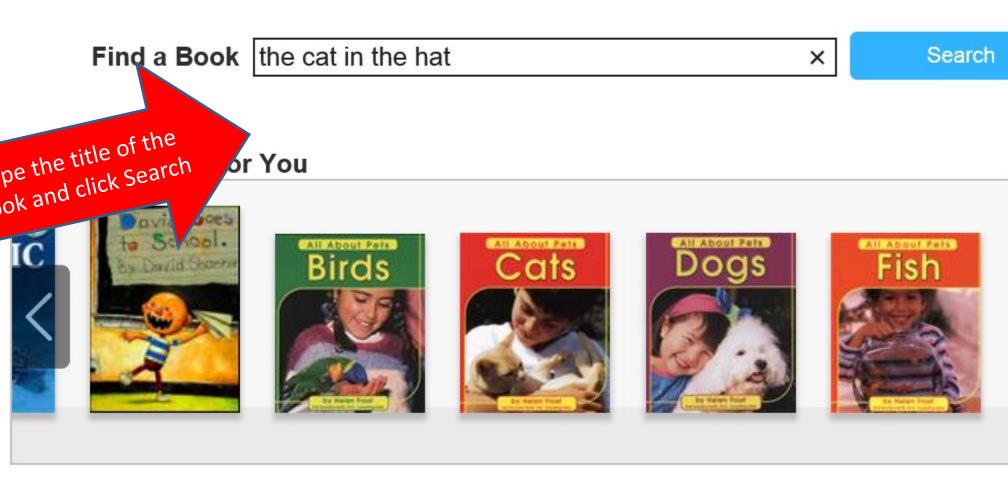

#### **Nonfiction Book Ideas**

The Cat in the Hat by Dr. Seuss

Quiz: 6107 EN Level: 2.1 LG Points: 0.5

|                       | - | · · · ·     | · · · · · · · · · · · · · · · · · · · |
|-----------------------|---|-------------|---------------------------------------|
| erated Reader         |   |             | Home Log Out                          |
| Quiz Progress Bookshe |   |             | Kopec<br>LOBOUT                       |
|                       |   |             |                                       |
| Reading               | > | My Reading  | Vor                                   |
| Certifications        |   | No goal set |                                       |
| ds I Learned          |   |             |                                       |
|                       |   |             |                                       |
|                       |   |             | AND<br>AND                            |
|                       |   |             |                                       |
|                       |   |             | Points<br>1.6                         |