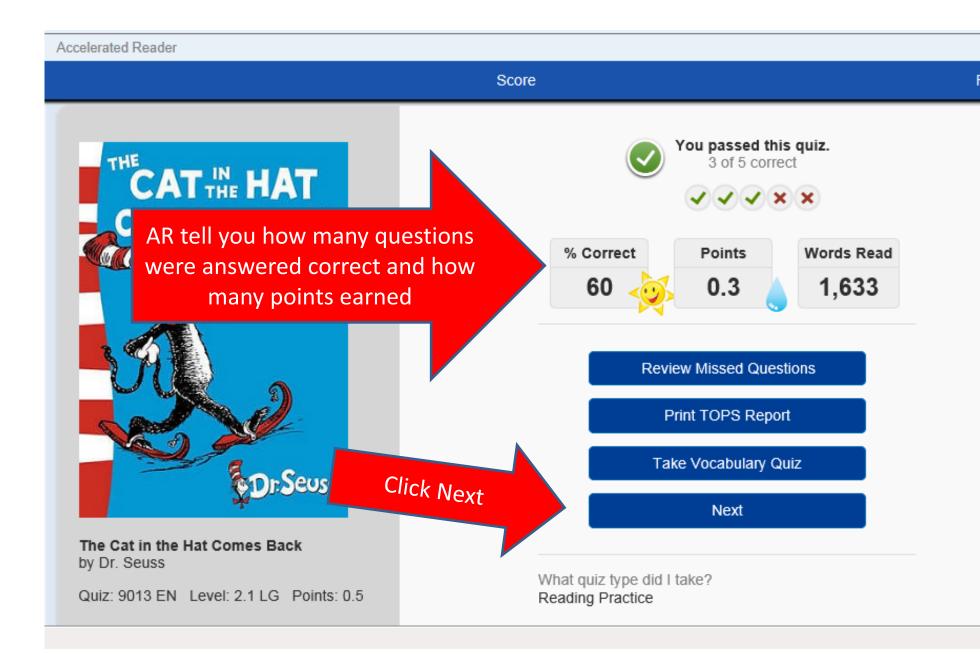

| alog<br>Study Skills<br>Resarch<br>Help | <u>AC</u><br>Sti | ccelerated Reader can be acc<br>CCELERATED READER<br>udent's Username in their ID<br>udent's Password quan |                     |                                                             |                   |  |  |





## Student



#### Change Your Role

Forgot Your User Name?

#### RENAISSANCE LEARNING

#### Home





**elerated**™ der





#### **Nonfiction Book Ideas**









The Cat in the Hat by Dr. Seuss

Quiz: 6107 EN Level: 2.1 LG Points: 0.5











|                       | - | · · · ·     | · · · · · · · · · · · · · · · · · · · |
|-----------------------|---|-------------|---------------------------------------|
| erated Reader         |   |             | Home Log Out                          |
| Quiz Progress Bookshe |   |             | Kopec<br>LOBOUT                       |
|                       |   |             |                                       |
| Reading               | > | My Reading  | Vor                                   |
| Certifications        |   | No goal set |                                       |
| ds I Learned          |   |             |                                       |
|                       |   |             |                                       |
|                       |   |