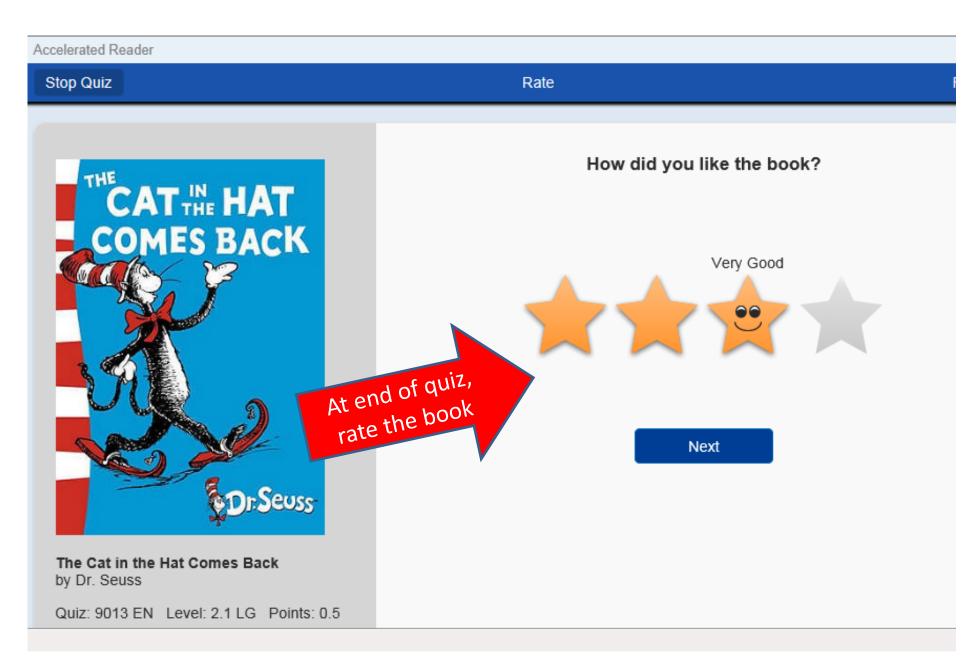

| alog<br>Study Skills<br>Resarch<br>Help | <u>AC</u><br>Sti | ccelerated Reader can be acc<br>CCELERATED READER<br>udent's Username in their ID<br>udent's Password quan |                     |                                                             |                   |  |  |





## Student



#### Change Your Role

Forgot Your User Name?

#### RENAISSANCE LEARNING

#### Home





**elerated**™ der





#### **Nonfiction Book Ideas**









The Cat in the Hat by Dr. Seuss

Quiz: 6107 EN Level: 2.1 LG Points: 0.5











|                       | - | · · · ·     | · · · · · · · · · · · · · · · · · · · |
|-----------------------|---|-------------|---------------------------------------|
| erated Reader         |   |             | Home Log Out                          |
| Quiz Progress Bookshe |   |             | Kopec<br>LOBOUT                       |
|                       |   |             |                                       |
| Reading               | > | My Reading  | Vor                                   |
| Certifications        |   | No goal set |                                       |
| ds I Learned          |   |             |                                       |
|                       |   |             |                                       |
|                       |   |