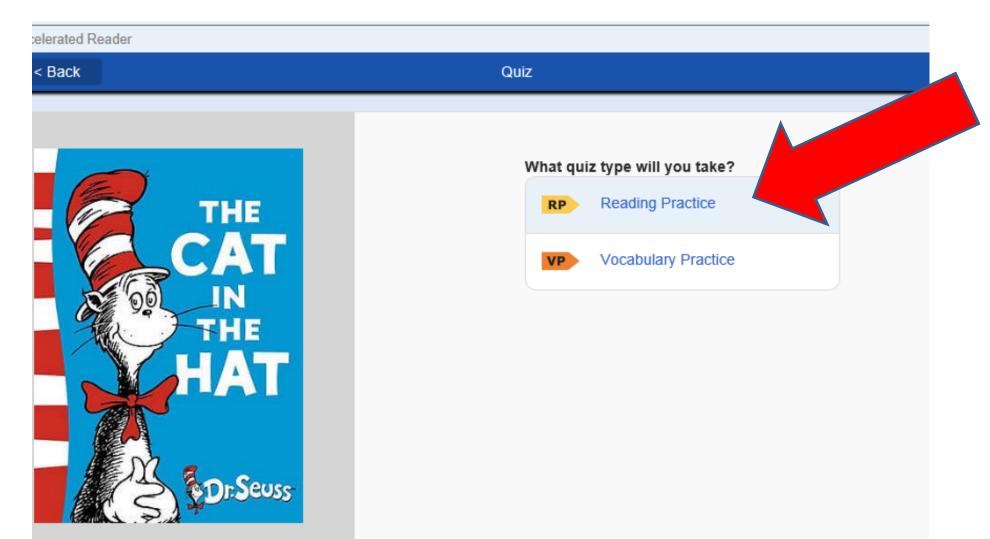

#### **Nonfiction Book Ideas**

The Cat in the Hat by Dr. Seuss

Quiz: 6107 EN Level: 2.1 LG Points: 0.5

|                       | - | · · · ·     | · · · · · · · · · · · · · · · · · · · |
|-----------------------|---|-------------|---------------------------------------|
| erated Reader         |   |             | Home Log Out                          |
| Quiz Progress Bookshe |   |             | Kopec<br>LOBOUT                       |
|                       |   |             |                                       |
| Reading               | > | My Reading  | Vor                                   |
| Certifications        |   | No goal set |                                       |
| ds I Learned          |   |             |                                       |
|                       |   |             |                                       |
|                       |   |             | AND<br>AND                            |
|                       |   |             |                                       |
|                       |   |             | Points<br>1.6                         |