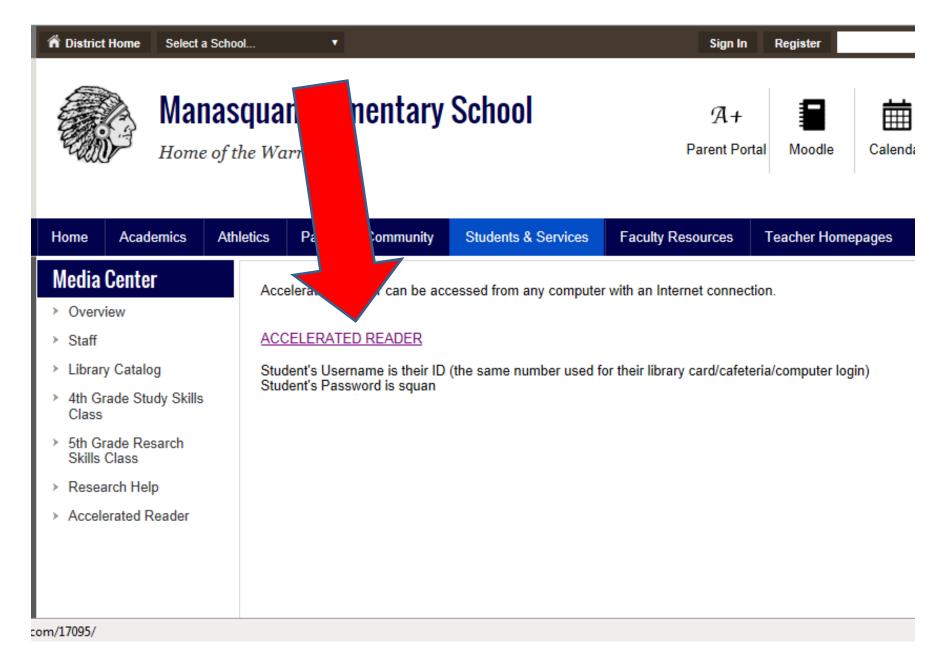

# Using Accelerated Reader

Username (Student Id)

This is the same # from the cafeteria, Genesis, report card, library card, etc.

Password: All passwords = squan

| Image: Select a School         Image: Select a School |                                         |                  |                                                                                                            |                     | Sign InRegisterA+Image: CalendarParent PortalMoodleCalendar |                   |  |  |
|---------------------------------------------------------------------------------------------------------------------------------------------------------------------------------------------------------------------------------------------------------------------------------------------------------------------------------------------------------------------------------------------------------------------------------------------------------------------------------------------------------------------------------------------------------------------------------------------------------------------------------------------------------------------------------------------------------------------------------------------------------------------------------------------------------------------------------------------------------------------------------------------------------------------------------------------------------------------------------------------------------------------------------------------------------------------------------------|-----------------------------------------|------------------|------------------------------------------------------------------------------------------------------------|---------------------|-------------------------------------------------------------|-------------------|--|--|
| Home Ac                                                                                                                                                                                                                                                                                                                                                                                                                                                                                                                                                                                                                                                                                                                                                                                                                                                                                                                                                                                                                                                                               | ademics                                 | Athletics        | Parents & Community                                                                                        | Students & Services | Faculty Resources                                           | Teacher Homepages |  |  |
| <ul> <li>Media Cen</li> <li>Overview</li> <li>Staff</li> <li>Library Cat</li> <li>4th Grade Sclass</li> <li>5th Grade Skills Class</li> <li>Research H</li> <li>Accelerated</li> </ul>                                                                                                                                                                                                                                                                                                                                                                                                                                                                                                                                                                                                                                                                                                                                                                                                                                                                                                | alog<br>Study Skills<br>Resarch<br>Help | <u>AC</u><br>Sti | ccelerated Reader can be acc<br>CCELERATED READER<br>udent's Username in their ID<br>udent's Password quan |                     |                                                             |                   |  |  |