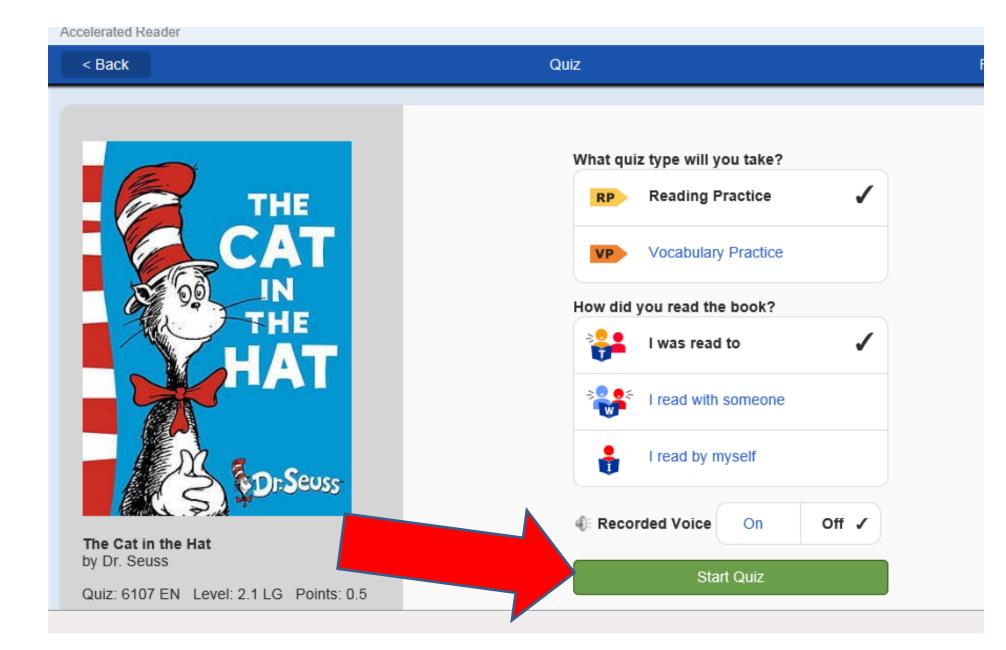

#### **Nonfiction Book Ideas**

The Cat in the Hat by Dr. Seuss

Quiz: 6107 EN Level: 2.1 LG Points: 0.5

|                       | - | · · · ·     | · · · · · · · · · · · · · · · · · · · |
|-----------------------|---|-------------|---------------------------------------|
| erated Reader         |   |             | Home Log Out                          |
| Quiz Progress Bookshe |   |             | Kopec<br>LOBOUT                       |
|                       |   |             |                                       |
| Reading               | > | My Reading  | Vor                                   |
| Certifications        |   | No goal set |                                       |
| ds I Learned          |   |             |                                       |
|                       |   |             |                                       |
|                       |   |             | AND<br>AND                            |
|                       |   |             |                                       |
|                       |   |             | Points<br>1.6                         |