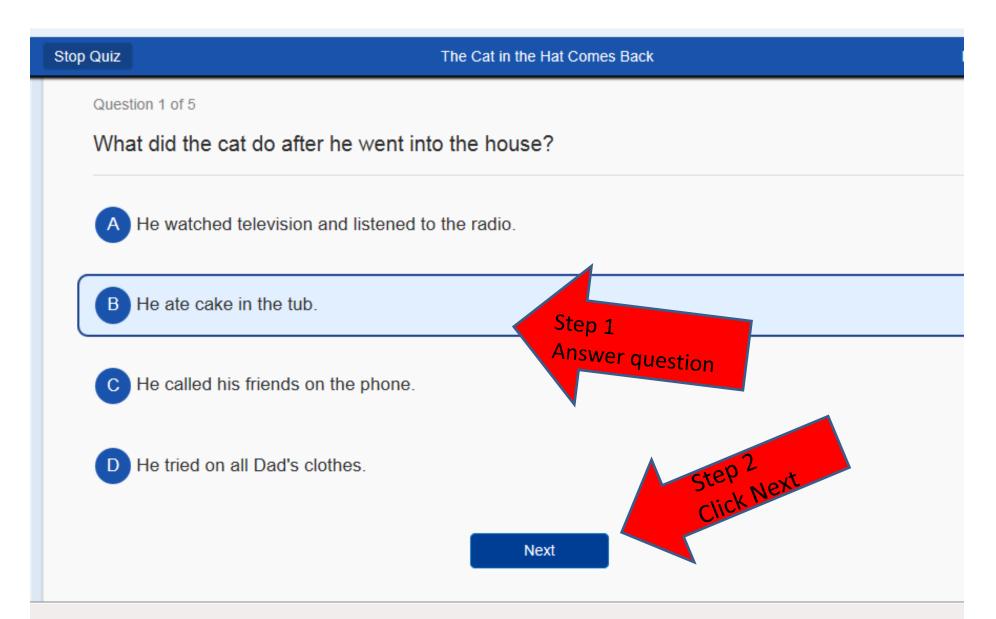

| alog<br>Study Skills<br>Resarch<br>Help | <u>AC</u><br>Sti | ccelerated Reader can be acc<br>CCELERATED READER<br>udent's Username in their ID<br>udent's Password quan |                     |                                                             |                   |  |  |





## Student



#### Change Your Role

Forgot Your User Name?

#### RENAISSANCE LEARNING

#### Home





**elerated**™ der





#### **Nonfiction Book Ideas**









The Cat in the Hat by Dr. Seuss

Quiz: 6107 EN Level: 2.1 LG Points: 0.5











|                       | - | · · · ·     | · · · · · · · · · · · · · · · · · · · |
|-----------------------|---|-------------|---------------------------------------|
| erated Reader         |   |             | Home Log Out                          |
| Quiz Progress Bookshe |   |             | Kopec<br>LOBOUT                       |
|                       |   |             |                                       |
| Reading               | > | My Reading  | Vor                                   |
| Certifications        |   | No goal set |                                       |
| ds I Learned          |   |             |                                       |
|                       |   |             |                                       |
|                       |   |