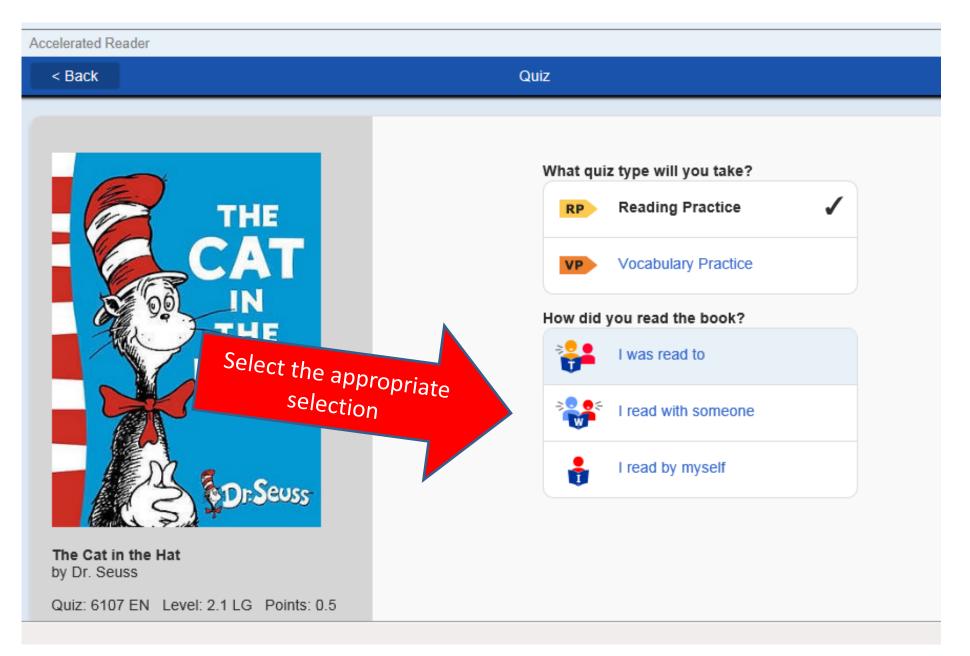

#### **Nonfiction Book Ideas**

The Cat in the Hat by Dr. Seuss

Quiz: 6107 EN Level: 2.1 LG Points: 0.5

|                       | - | · · · ·     | · · · · · · · · · · · · · · · · · · · |
|-----------------------|---|-------------|---------------------------------------|
| erated Reader         |   |             | Home Log Out                          |
| Quiz Progress Bookshe |   |             | Kopec<br>LOBOUT                       |
|                       |   |             |                                       |
| Reading               | > | My Reading  | Vor                                   |
| Certifications        |   | No goal set |                                       |
| ds I Learned          |   |             |                                       |
|                       |   |             |                                       |
|                       |   |             | AND<br>AND                            |
|                       |   |             |                                       |
|                       |   |             | Points<br>1.6                         |