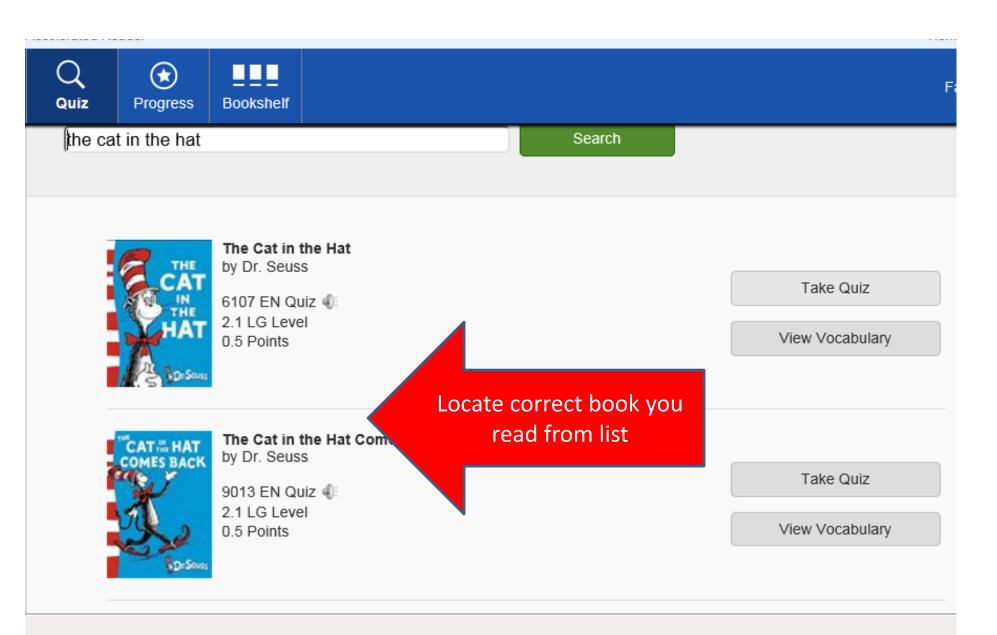

#### **Nonfiction Book Ideas**

The Cat in the Hat by Dr. Seuss

Quiz: 6107 EN Level: 2.1 LG Points: 0.5

|                       | - | · · · ·     | · · · · · · · · · · · · · · · · · · · |
|-----------------------|---|-------------|---------------------------------------|
| erated Reader         |   |             | Home Log Out                          |
| Quiz Progress Bookshe |   |             | Kopec<br>LOBOUT                       |
|                       |   |             |                                       |
| Reading               | > | My Reading  | Vor                                   |
| Certifications        |   | No goal set |                                       |
| ds I Learned          |   |             |                                       |
|                       |   |             |                                       |
|                       |   |             | AND<br>AND                            |
|                       |   |             |                                       |
|                       |   |             | Points<br>1.6                         |